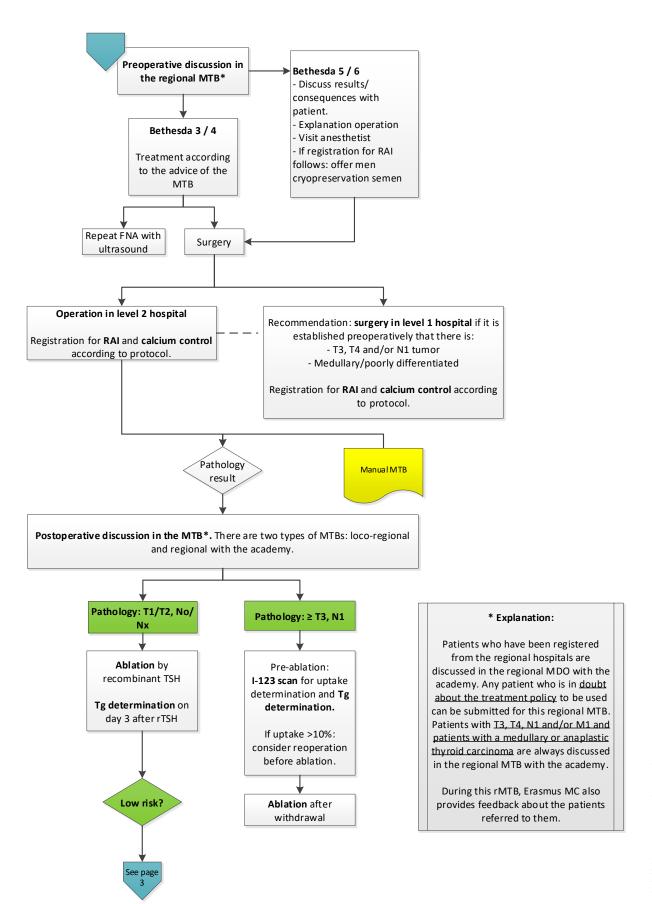

During this rMTB, Erasmus MC also provides feedback about the patients referred to them.