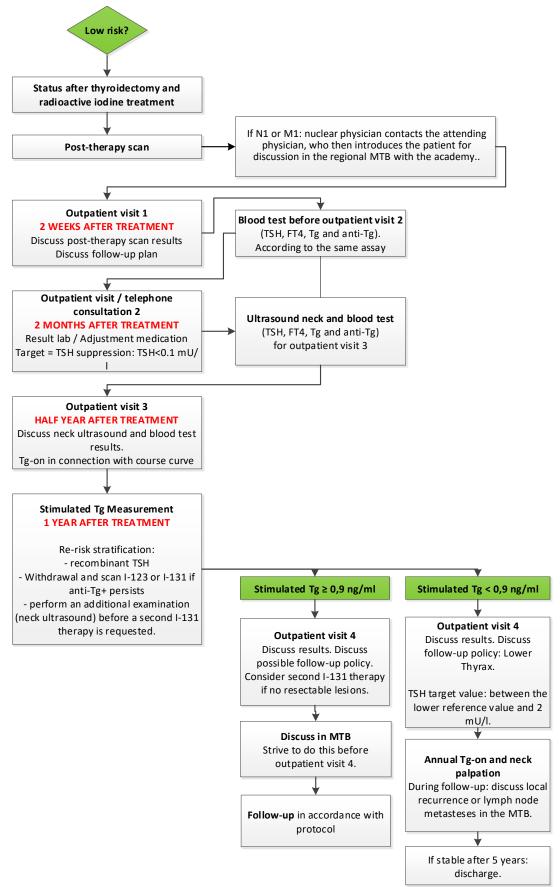

During this rMTB, Erasmus MC also provides feedback about the patients referred to them.



## **Care Pathway Thyroid Nodule**















## Disclaimer

This care pathway originates from the Thyroid Network in the Southwest Netherlands region. Each hospital is itself responsible for the quality and efficiency of the thyroid care as provided by their professionals to the patient. Although the professionals involved in the Thyroid Network do their best to provide all information, including this care pathway, as good and error-free to third parties for information, they cannot be held responsible for any errors or for keeping the care pathway 'up-to-date'. The Thyroid Network therefore waives any liability whatsoever, within the limits of Dutch law.