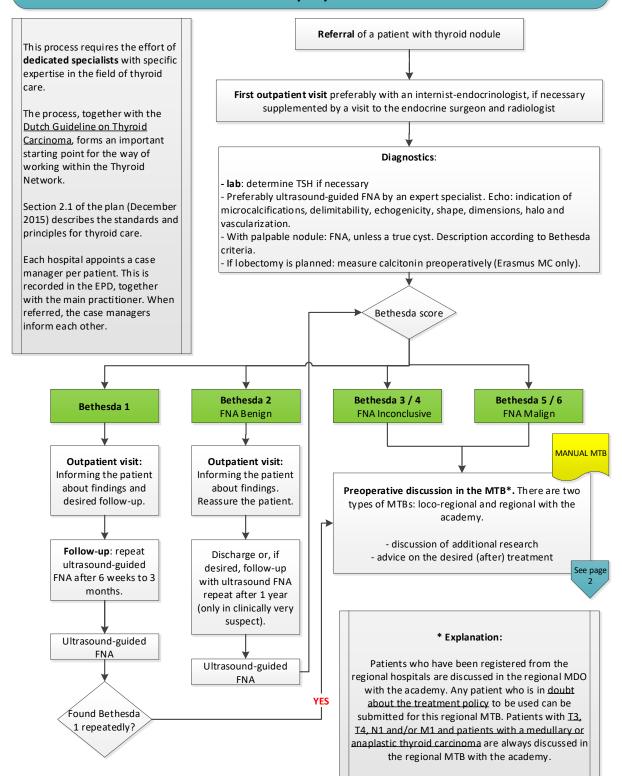

During this rMTB, Erasmus MC also provides feedback about the patients referred to them.



## **Care Pathway Thyroid Nodule**















## Disclaimer

This care pathway originates from the Thyroid Network in the Southwest Netherlands region. Each hospital is itself responsible for the quality and efficiency of the thyroid care as provided by their professionals to the patient. Although the professionals involved in the Thyroid Network do their best to provide all information, including this care pathway, as good and error-free to third parties for information, they cannot be held responsible for any errors or for keeping the care pathway 'up-to-date'. The Thyroid Network therefore waives any liability whatsoever, within the limits of Dutch law.